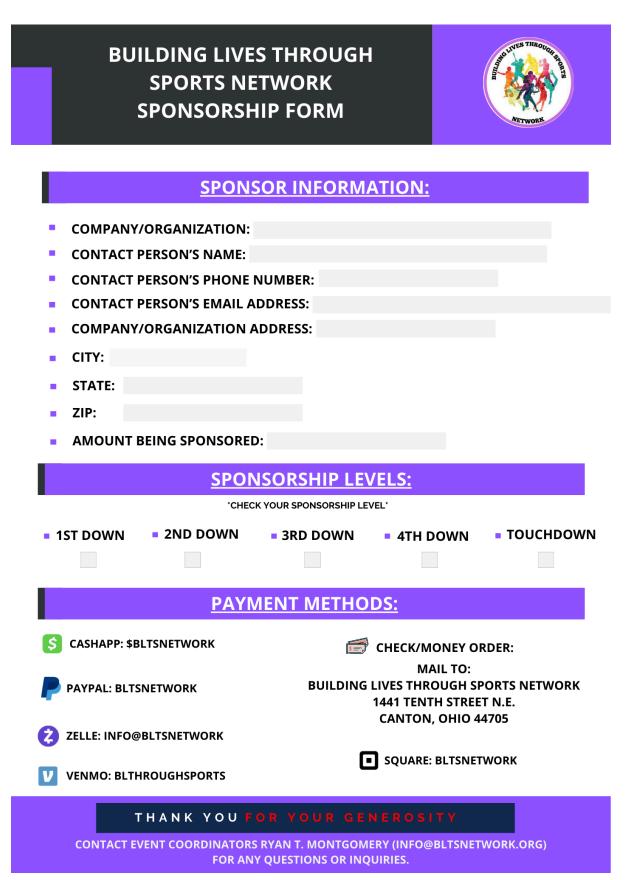

## **SPONSORSHIP LEVELS:**

## **TOUCHDOWN (4 Max): \$6,000**

• Hype Video Sponsor, Weekly Sponsor Spotlight, Website Sponsor Spotlight, Sponsor Booth, Social Media Graphic Sponsor, Signage, Apparel Sponsor

## 4<sup>TH</sup> DOWN (5 Max): \$3,500

• Website Sponsor Spotlight, Sponsor Booth, Social Media Graphic Sponsor, Apparel Sponsor

## 3<sup>RD</sup> DOWN: \$2,500

• Social Media Graphic Sponsor, Sponsor Booth, Apparel Sponsor

## 2<sup>ND</sup> DOWN: \$1,000

• Social Media Graphic Sponsor, Sponsor Booth

## 1<sup>ST</sup> DOWN: \$500

• Sponsor Booth

To view a full breakdown of package options and what each includes and how to register online scan QR code or visit <u>https://www.bltsnetwork.org/partnership</u>. Please feel free to contact our Director of Partnerships and Operations Ryan Montgomery if you have any questions at 330-949-2230.